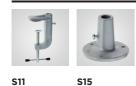

| Code                    | GOLD-LED                               |
|-------------------------|----------------------------------------|
| Power                   | 20 W                                   |
| Supply                  | 110-240 V                              |
| Illuminance at 50 cm    | 2.800 Lux                              |
| Lumen                   | 700 lm                                 |
| Light Intensity Control | 0,5%-100%                              |
| Color temperature       | 6.500 K                                |
| Reflector's diameter    | 320 x 88 mm                            |
| Structure               | 3 Joints                               |
| Product's life          | 50.000 hours                           |
| IP protection           | IP20                                   |
| Class                   | I                                      |
| Cable                   | H03 VVF 3X0.75 300 cm with Schuco plug |
| Fixing                  | s/11 s/12 s/15 clamp                   |

## **ACCESSORIES**

RL