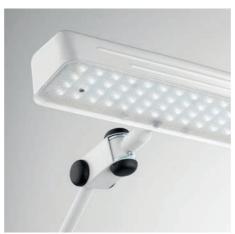

## Gold LED

The four rows of LED lamps make the Gold-LED model particularly suitable for applications where diffused and uniform light is needed.

The LEDs used ensure excellent colour rendering and a colour temperature of 6400 K with light intensity adjustment option.

The Gold-LED model, thanks to its sturdy structure and because of its large rectangular reflector, is well suited in goldsmithery and where precision is needed. The BRIGHT device allows for the dimmering of light.