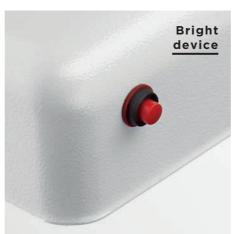

The Gold-LED model, thanks to its sturdy structure and because of its large rectangular reflector, is well suited in goldsmithery and where precision is needed. The BRIGHT device allows for the dimmering of light.