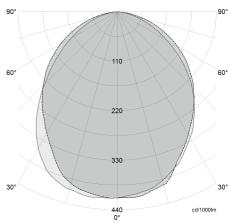

| Code                    | GOLD-LED                               |
|-------------------------|----------------------------------------|
| Power                   | 20 W                                   |
| Supply                  | 110-240 V                              |
| Illuminance at 50 cm    | 2.800 Lux                              |
| Lumen                   | 700 lm                                 |
| Light Intensity Control | 0,5%-100%                              |
| Color temperature       | 6.500 K                                |
| Reflector's diameter    | 320 x 88 mm                            |
| Structure               | 3 Joints                               |
| Product's life          | 50.000 hours                           |
| IP protection           | IP20                                   |
| Class                   | I                                      |
| Cable                   | H03 VVF 3X0.75 300 cm with Schuco plug |
| Fixing                  | s/11 s/12 s/15 clamp                   |