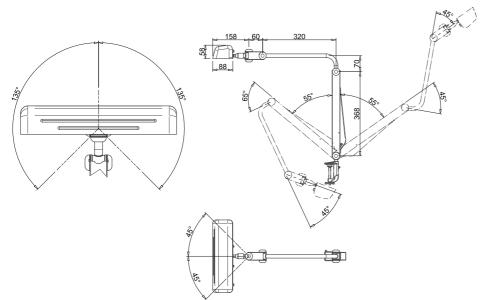

| Code                    | GOLD-LED                               |
|-------------------------|----------------------------------------|
| Power                   | 20 W                                   |
| Supply                  | 110-240 V                              |
| Illuminance at 50 cm    | 2.800 Lux                              |
| Lumen                   | 700 lm                                 |
| Light Intensity Control | 0,5%-100%                              |
| Color temperature       | 6.500 K                                |
| Reflector's diameter    | 320 x 88 mm                            |
| Structure               | 3 Joints                               |
| Product's life          | 50.000 hours                           |
| IP protection           | IP20                                   |
| Class                   | I                                      |
| Cable                   | H03 VVF 3X0.75 300 cm with Schuco plug |
| Fixing                  | s/11 s/12 s/15 clamp                   |