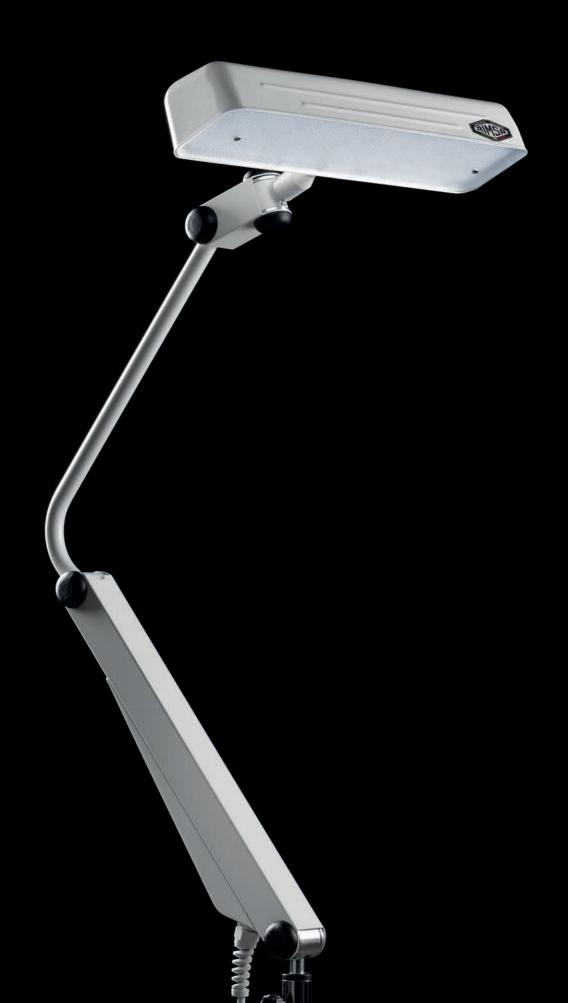

## Gold LED

The four rows of LED lamps make the Gold-LED model particularly suitable for applications where diffused and uniform light is needed.

The LEDs used ensure excellent colour rendering and a colour temperature of 6400 K with light intensity adjustment option.

The Gold-LED model, thanks to its sturdy structure and because of its large rectangular reflector, is well suited in goldsmithery and where precision is needed. The BRIGHT device allows for the dimmering of light.

| Code                    | GOLD-LED                               |
|-------------------------|----------------------------------------|
| Power                   | 20 W                                   |
| Supply                  | 110-240 V                              |
| Illuminance at 50 cm    | 2.800 Lux                              |
| Lumen                   | 700 lm                                 |
| Light Intensity Control | 0,5%-100%                              |
| Color temperature       | 6.500 K                                |
| Reflector's diameter    | 320 x 88 mm                            |
| Structure               | 3 Joints                               |
| Product's life          | 50.000 hours                           |
| IP protection           | IP20                                   |
| Class                   | I                                      |
| Cable                   | H03 VVF 3X0.75 300 cm with Schuco plug |
| Fixing                  | s/11 s/12 s/15 clamp                   |