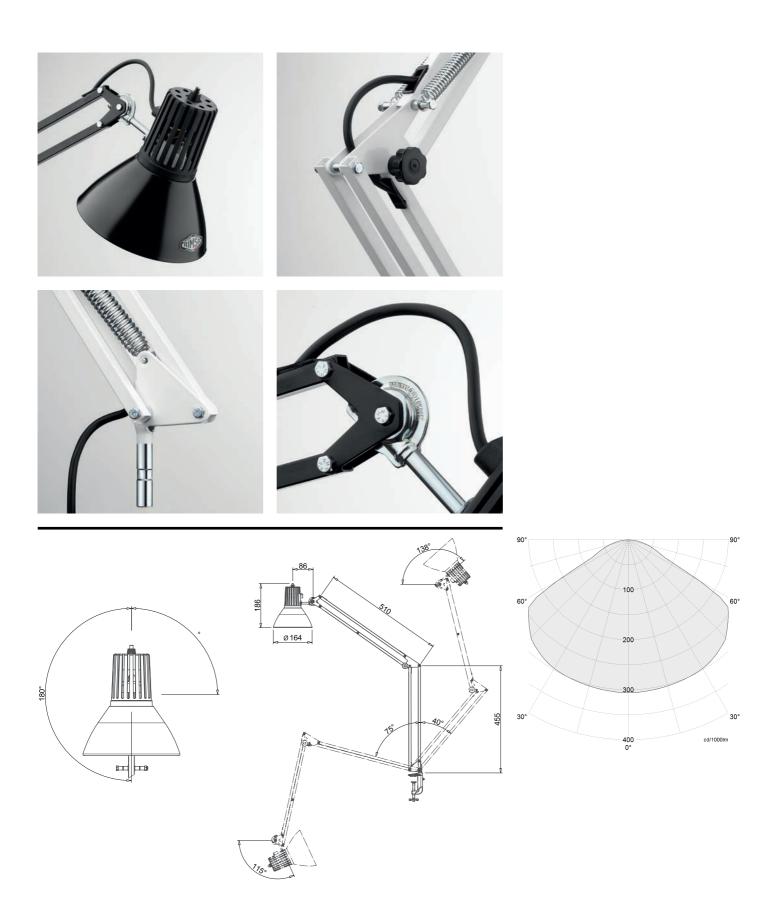

## Mod. 10

Since 1964, with more than 500,000 units sold, the Mod. 10 has continued to provide technicians, designers, architects and planners with bright, clear and restful lighting.

Developed on the basis of a 1964 project by Gaetano Longoni, the Mod. 10 has since then remained almost unchanged. The reflector, initially made of a single aluminium element, has been replaced by two components: a bottom reflector made of turned iron with finishing edge and a top cap made of glass fibre filled nylon. After more than 50 years and 500,000 units sold, this lamp is still available to meet the needs of technicians, designers, architects and planners, ensuring a bright, clear and relaxing light. The pantograph arm provides considerable manoeuvrability and allows easy product orientation.

Perfect spring adjustment ensures precision movement without rebounds. Two knobs on the sides of the arm permit adjusting the clutches. The structure is made of drawn steel and is equipped with anti-unscrewing hardware. The product features oven-cured epoxy coating.

## Mod. 10

Reflector consisting of a top part in glass fibre filled nylon and a lower part in turned iron with finishing edge. Can use both LED and Incandescent bulbs.

| Code                 | 10                                         |
|----------------------|--------------------------------------------|
| Power                | 60 W                                       |
| Supply               | 220-240 V                                  |
| ES                   | E27                                        |
| Reflector's diameter | 160 mm                                     |
| Structure            | Pantograph                                 |
| IP protection        | IP20                                       |
| Class                | I                                          |
| Cable                | H03 VVF 3X0.75 170 cm with 2P + T 10A plug |
| Fixing               | s/11 s/12 s/15 clamp / desk base           |