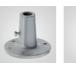

## Mod. 10

Reflector consisting of a top part in glass fibre filled nylon and a lower part in turned iron with finishing edge. Can use both LED and Incandescent bulbs.

| Code                 | 10                                         |
|----------------------|--------------------------------------------|
| Power                | 60 W                                       |
| Supply               | 220-240 V                                  |
| ES                   | E27                                        |
| Reflector's diameter | 160 mm                                     |
| Structure            | Pantograph                                 |
| IP protection        | IP20                                       |
| Class                | I                                          |
| Cable                | H03 VVF 3X0.75 170 cm with 2P + T 10A plug |
| Fixing               | s/11 s/12 s/15 clamp / desk base           |

## ORDER CODE

| Black | 10NE |
|-------|------|
| Grey  | 10GR |
| White | 10BI |