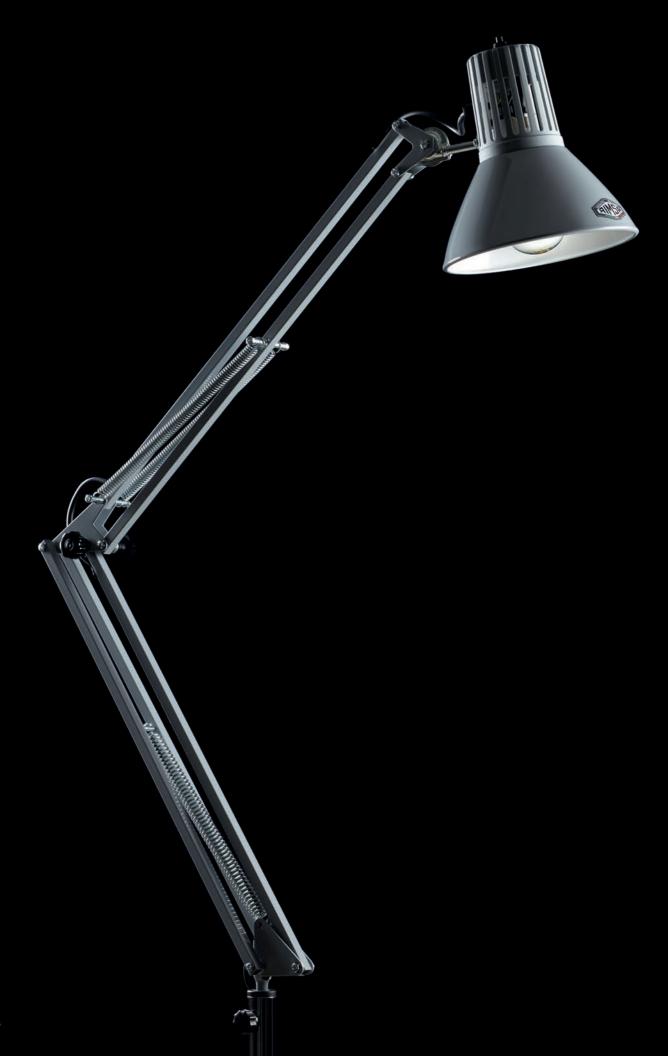

## Mod. 10

Since 1964, with more than 500,000 units sold, the Mod. 10 has continued to provide technicians, designers, architects and planners with bright, clear and restful lighting.

Developed on the basis of a 1964 project by Gaetano Longoni, the Mod. 10 has since then remained almost unchanged. The reflector, initially made of a single aluminium element, has been replaced by two components: a bottom reflector made of turned iron with finishing edge and a top cap made of glass fibre filled nylon. After more than 50 years and 500,000 units sold, this lamp is still available to meet the needs of technicians, designers, architects and planners, ensuring a bright, clear and relaxing light. The pantograph arm provides considerable manoeuvrability and allows easy product orientation.

Perfect spring adjustment ensures precision movement without rebounds. Two knobs on the sides of the arm permit adjusting the clutches. The structure is made of drawn steel and is equipped with anti-unscrewing hardware. The product features oven-cured epoxy coating.

## Mod. 10

Reflector consisting of a top part in glass fibre filled nylon and a lower part in turned iron with finishing edge. Can use both LED and Incandescent bulbs.

| Code                 | 10                                         |
|----------------------|--------------------------------------------|
| Power                | 60 W                                       |
| Supply               | 220-240 V                                  |
| ES                   | E27                                        |
| Reflector's diameter | 160 mm                                     |
| Structure            | Pantograph                                 |
| IP protection        | IP20                                       |
| Class                | I                                          |
| Cable                | H03 VVF 3X0.75 170 cm with 2P + T 10A plug |
| Fixing               | s/11 s/12 s/15 clamp / desk base           |