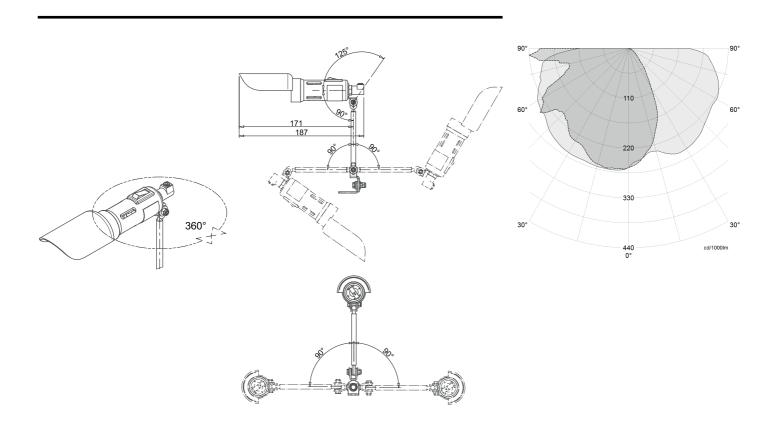

The MC/1 model features a self-extinguishing glass fibre filled nylon moulded body. The lamp is controlled by a rocker switch located on the top of the device. The product is available in 230 V and 24 V versions.

| Code                 | MC1                                  | MC1CAL                               |
|----------------------|--------------------------------------|--------------------------------------|
| Power                | 25 W                                 | 25 W                                 |
| Supply               | 24 V                                 | 24 V                                 |
| ES                   | E14                                  | E14                                  |
| Reflector's diameter | 30 mm                                | 30 mm                                |
| Structure            | 100 mm arm with 1 joint              | 100 mm arm with 1 joint              |
| IP protection        | IP20                                 | IP20                                 |
| Class                | III                                  | III                                  |
| Cable                | 2x0,75 mm 100 cm with no plug (24 V) | 2x0,75 mm 100 cm with no plug (24 V) |
| Fixing               | fork                                 | magnet                               |