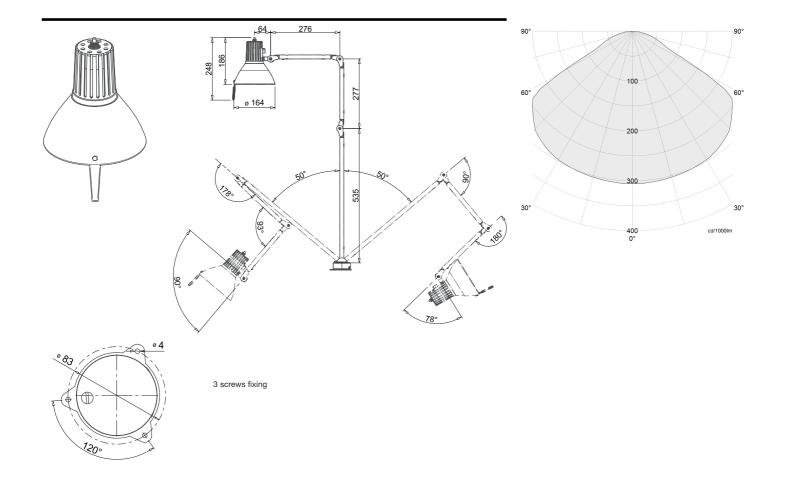

| Code                 | MEC103                                      |
|----------------------|---------------------------------------------|
| Power                | 60 W                                        |
| Supply               | 220-240 V                                   |
| ES                   | E27                                         |
| Reflector's diameter | 160 mm                                      |
| Structure            | 1012 mm with 4 joints                       |
| IP protection        | IP20                                        |
| IK protection        | IK04                                        |
| Class                | 1                                           |
| Cable                | H03 VVF 3X0.75 170 cm with 2P + T 10 A plug |
| Fixing               | 3 screws                                    |