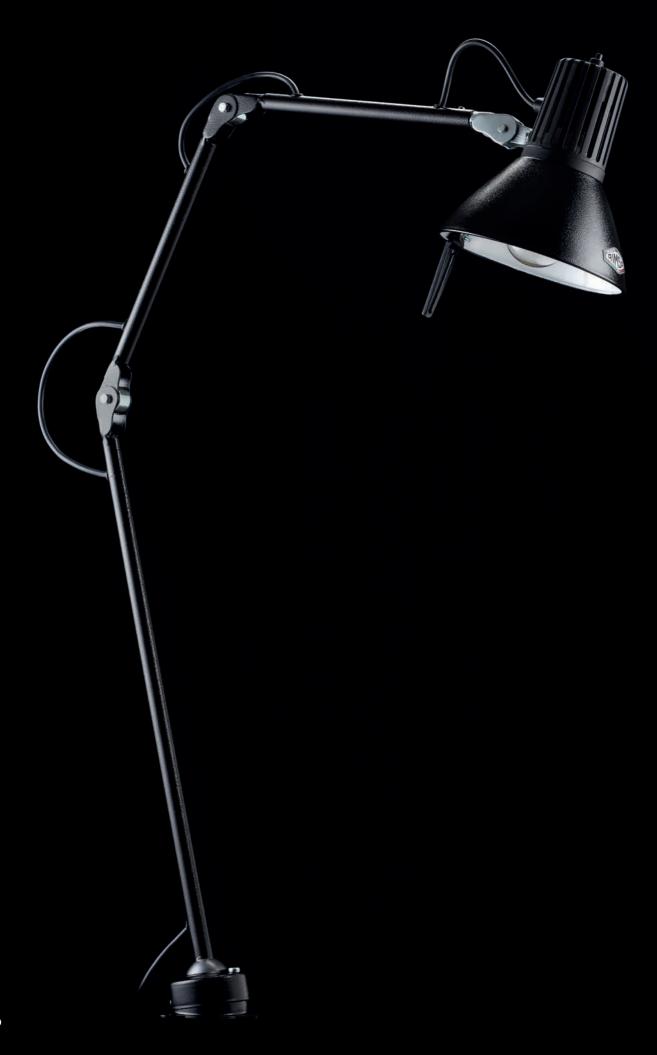

### Specially designed to light up benches and workplaces.

The Mec 103 is a product purposedly designed to light up benches and workplaces. The arm can be locked manually using mechanical clutches to ensure product stability despite the strong vibrations it undergoes in work environments.

# Mec **103**

Available with LED and incandescent bulbs, this product is suitable for work environments subject to strong vibrations or where the product has to maintain a fixed position. For more comfortable movement, the reflector is fitted with a handle.

| Code                 | MEC103                                      |
|----------------------|---------------------------------------------|
| Power                | 60 W                                        |
| Supply               | 220-240 V                                   |
| ES                   | E27                                         |
| Reflector's diameter | 160 mm                                      |
| Structure            | 1012 mm with 4 joints                       |
| IP protection        | IP20                                        |
| IK protection        | IK04                                        |
| Class                | 1                                           |
| Cable                | H03 VVF 3X0.75 170 cm with 2P + T 10 A plug |
| Fixing               | 3 screws                                    |