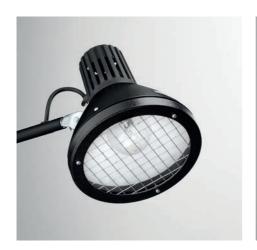

The reflector consists of two

elements – a glass fibre filled ABS cap and a turned sheet metal reflector with reinforced edge. The product is ideal on parallel lathes, presses, column drills, milling cutters, sharpeners, transfer machines and also on industrial sewing machines and assembly benches.