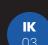

Cabling

Fixing

Colours

| <b>S11</b>                                             | S12MED   | S15           | RL                         |  |
|--------------------------------------------------------|----------|---------------|----------------------------|--|
| Power                                                  |          | 15.5 W        |                            |  |
| Supply                                                 |          | 110-240 V     |                            |  |
| Illuminance at 50 c                                    | :m       | 2.250 lux     |                            |  |
| Light Intensity Adjustment (Dimmer included) 0,5%-100% |          |               |                            |  |
| Dioptres                                               |          | 3 (175%)      |                            |  |
| Colour Temperatu                                       | re       | 5.300 K       |                            |  |
| Reflector's diamet                                     | er       | 230 mm        |                            |  |
| Diameter of the lig                                    | ht field | 700 mm        |                            |  |
| Product's life                                         |          | 50.000 hour   | 'S                         |  |
| Structure                                              |          | Reflector + I | Pantograph arm with spring |  |
| IP Protection                                          |          | IP20          |                            |  |
| IK Protection                                          |          | IK03          |                            |  |
| Class                                                  |          | III           |                            |  |