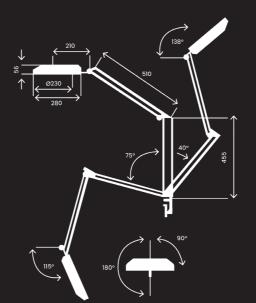

Cabling

Fixing

Colours

| <b>S11</b>                                             | S12MED   | S15           | RL                         |  |
|--------------------------------------------------------|----------|---------------|----------------------------|--|
| Power                                                  |          | 15.5 W        |                            |  |
| Supply                                                 |          | 110-240 V     |                            |  |
| Illuminance at 50 c                                    | :m       | 2.250 lux     |                            |  |
| Light Intensity Adjustment (Dimmer included) 0,5%-100% |          |               |                            |  |
| Dioptres                                               |          | 3 (175%)      |                            |  |
| Colour Temperatu                                       | re       | 5.300 K       |                            |  |
| Reflector's diamet                                     | er       | 230 mm        |                            |  |
| Diameter of the lig                                    | ht field | 700 mm        |                            |  |
| Product's life                                         |          | 50.000 hour   | 'S                         |  |
| Structure                                              |          | Reflector + I | Pantograph arm with spring |  |
| IP Protection                                          |          | IP20          |                            |  |
| IK Protection                                          |          | IK03          |                            |  |
| Class                                                  |          | III           |                            |  |