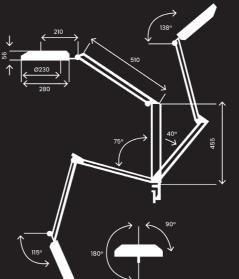

<u>ACCESSORIES</u>

S12MED S15

RL

| Power 15.5 W  Supply 110-240 V  Illuminance at 50 cm 2.250 lux  Light Intensity Adjustment (Dimmer included) 0,5% - 100%  Dioptres 3 (175%) |                                                          |  |
|---------------------------------------------------------------------------------------------------------------------------------------------|----------------------------------------------------------|--|
| Illuminance at 50 cm  2.250 lux  Light Intensity Adjustment (Dimmer included) 0,5% - 100%                                                   |                                                          |  |
| Light Intensity Adjustment (Dimmer included) 0,5% - 100%                                                                                    |                                                          |  |
| 2 (1750)                                                                                                                                    |                                                          |  |
| 2 (1750)                                                                                                                                    | Light Intensity Adjustment (Dimmer included) 0,5% - 100% |  |
|                                                                                                                                             |                                                          |  |
| Colour Temperature 5.300 K                                                                                                                  |                                                          |  |
| Reflector's Diameter 230 mm                                                                                                                 |                                                          |  |
| Diameter of the light field 700 mm                                                                                                          |                                                          |  |
| Product's life 50.000 hours                                                                                                                 |                                                          |  |
| Structure Reflector + pant                                                                                                                  | ograph arm with spring                                   |  |
| IP Protection IP20                                                                                                                          |                                                          |  |
| IK Protection IK03                                                                                                                          |                                                          |  |
| Class                                                                                                                                       |                                                          |  |
| Cabling   Plug-top transfo                                                                                                                  | ormer with AWG 2x21 ;                                    |  |
| interchangeable                                                                                                                             | e plugs                                                  |  |
| <b>Fixing</b> S11 / S15 / S12MED                                                                                                            | O clamp / desk base / RL                                 |  |
| Colours Hammered Grey                                                                                                                       | y, Hammered White                                        |  |
| Order Code 198-LED-GM, 198                                                                                                                  | -LED-BM (dimmer included)*                               |  |
| <b>Cabling</b> Plug-top transfo                                                                                                             |                                                          |  |