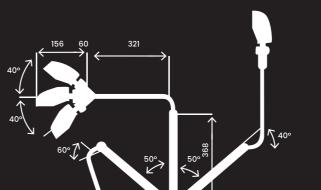

RL

| Power                         | 15.5 W                              |
|-------------------------------|-------------------------------------|
| Supply                        | 110-240 V                           |
| Illuminance at 50cm           | 1.770 lux                           |
| Lighting Intensity Adjustment | 0,5 - 100 %                         |
| Colour Temperature            | 5.300 K                             |
| Reflector's length            | 40 cm                               |
| Diameter of the light field   | 700 x 650 mm                        |
| Product's life                | 50.000 hours                        |
| Structure                     | Reflector + 3 joints                |
| IP Protection                 | IP20                                |
| IK Protection                 | IK05                                |
| Class                         | III                                 |
| Cabling                       | Plug-top transformer with AWG 2x21; |
|                               | interchangeable plugs               |
| Fixing                        | S11 / S12MED / S15 clamp / RL       |