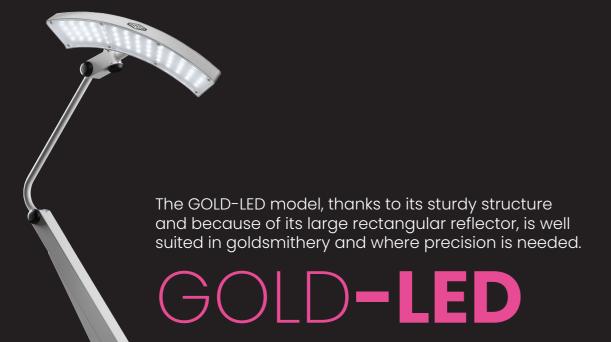

RL

| Power                         | 15.5 W                              |
|-------------------------------|-------------------------------------|
| Supply                        | 110-240 V                           |
| Illuminance at 50cm           | 1.770 lux                           |
| Lighting Intensity Adjustment | 0,5 - 100 %                         |
| Colour Temperature            | 5.300 K                             |
| Reflector's length            | 40 cm                               |
| Diameter of the light field   | 700 x 650 mm                        |
| Product's life                | 50.000 hours                        |
| Structure                     | Reflector + 3 joints                |
| IP Protection                 | IP20                                |
| IK Protection                 | IK05                                |
| Class                         | III                                 |
| Cabling                       | Plug-top transformer with AWG 2x21; |
|                               | interchangeable plugs               |
| Fixing                        | S11 / S12MED / S15 clamp / RL       |

Hammered Grey, Hammered White

GOLD-LED-GM, GOLD-LED-BM