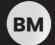

RL

| Power                         | 15.5 W                              |
|-------------------------------|-------------------------------------|
| Supply                        | 110-240 V                           |
| Illuminance at 50cm           | 1.770 lux                           |
| Lighting Intensity Adjustment | 0,5 - 100 %                         |
| Colour Temperature            | 5.300 K                             |
| Reflector's length            | 40 cm                               |
| Diameter of the light field   | 700 x 650 mm                        |
| Product's life                | 50.000 hours                        |
| Structure                     | Reflector + 3 joints                |
| IP Protection                 | IP20                                |
| IK Protection                 | IK05                                |
| Class                         | III                                 |
| Cabling                       | Plug-top transformer with AWG 2x21; |
|                               | interchangeable plugs               |
| Fixing                        | S11 / S12MED / S15 clamp / RL       |