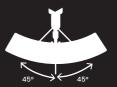

RL

| Power                         | 15.5 W                              |
|-------------------------------|-------------------------------------|
| Supply                        | 110-240 V                           |
| Illuminance at 50cm           | 1.770 lux                           |
| Lighting Intensity Adjustment | 0,5 - 100 %                         |
| Colour Temperature            | 5.300 K                             |
| Reflector's length            | 40 cm                               |
| Diameter of the light field   | 700 x 650 mm                        |
| Product's life                | 50.000 hours                        |
| Structure                     | Reflector + 3 joints                |
| IP Protection                 | IP20                                |
| IK Protection                 | IK05                                |
| Class                         | III                                 |
| Cabling                       | Plug-top transformer with AWG 2x21; |
|                               | interchangeable plugs               |
| Fixing                        | S11 / S12MED / S15 clamp / RL       |