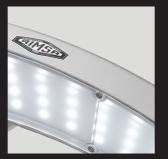

166-LED-GM

**Hammered Grey** 

**Hammered White** 

**S11** 

Colours

**Order Code** 

S12MED

**S15** 

RL

| Power                         | 15.5 W                              |
|-------------------------------|-------------------------------------|
| Supply                        | 110-240 V                           |
| Illuminance at 50cm           | 1.770 lux                           |
| Lighting Intensity Adjustment | 0,5 - 100 %                         |
| Colour Temperature            | 5.300 K                             |
| Reflector's length            | 40 cm                               |
| Diameter of the light field   | 700 x 650 mm                        |
| Product's life                | 50.000 hours                        |
| Structure                     | Reflector + 3 joints                |
| IP Protection                 | IP20                                |
| IK Protection                 | IK05                                |
| Class                         | III                                 |
| Cabling                       | Plug-top transformer with AWG 2x21; |
|                               | interchangeable plugs               |
| Fixing                        | S11 / S12MED / S15 clamp / RL       |