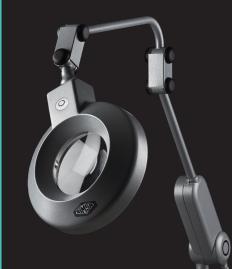

The special arm available on the L88-LED model allows for stability under strong vibrations.

Because of its sturdiness, the product appears to be a very good companion in the industrial environment.

**ACCESSORIES** 

**S15** 

| 311                                                    | 313      | KL                | SIZIVILD                      |  |
|--------------------------------------------------------|----------|-------------------|-------------------------------|--|
| Power                                                  |          | 15.5 W            |                               |  |
| Supply                                                 |          | 110-240 V         |                               |  |
| Illuminance at 50                                      | cm       | 2.250 lux         |                               |  |
| Light Intensity Adjustment (Dimmer included) 0,5%-100% |          |                   |                               |  |
| Diopters                                               |          | 3 (175%)          |                               |  |
| Colour Temperatu                                       | ıre      | 5.300 K           |                               |  |
| Reflector's Diamet                                     | ter      | 230 mm            |                               |  |
| Diameter of the lig                                    | ht field | 700 mm            |                               |  |
| Product's life                                         |          | 50.000 hours      |                               |  |
| Structure                                              |          | Arm with joints   |                               |  |
| IP Protection                                          |          | IP20              |                               |  |
| IK Protection                                          |          | IK03              |                               |  |
| Class                                                  |          | III               |                               |  |
| Cabling                                                |          | Plug-top transf   | ormer with AWG 2x21 ;         |  |
|                                                        |          | interchangeable   | e plugs                       |  |
| Fixing                                                 |          | S11 / S15 / S12ME | S11 / S15 / S12MED clamp / RL |  |
| Colours                                                |          | Hammered Gre      | y, Hammered White             |  |
| Order Code                                             |          | L88-LED-GM, L8    | 8-LED-BM (dimmer included)*   |  |