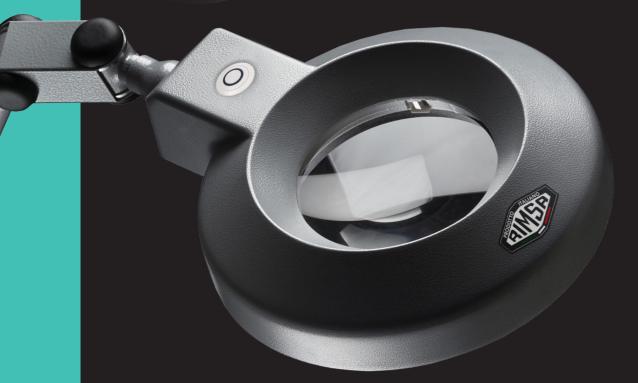

The special arm available on the L88-LED model allows for stability under strong vibrations.

Because of its sturdiness, the product appears to be a very good companion in the industrial environment.

**ACCESSORIES** 

**S15** 

| 311                                                    | 313      | KL                | SIZIVILD                      |  |
|--------------------------------------------------------|----------|-------------------|-------------------------------|--|
| Power                                                  |          | 15.5 W            |                               |  |
| Supply                                                 |          | 110-240 V         |                               |  |
| Illuminance at 50                                      | cm       | 2.250 lux         |                               |  |
| Light Intensity Adjustment (Dimmer included) 0,5%-100% |          |                   |                               |  |
| Diopters                                               |          | 3 (175%)          |                               |  |
| Colour Temperatu                                       | ıre      | 5.300 K           |                               |  |
| Reflector's Diamet                                     | ter      | 230 mm            |                               |  |
| Diameter of the lig                                    | ht field | 700 mm            |                               |  |
| Product's life                                         |          | 50.000 hours      |                               |  |
| Structure                                              |          | Arm with joints   |                               |  |
| IP Protection                                          |          | IP20              |                               |  |
| IK Protection                                          |          | IK03              |                               |  |
| Class                                                  |          | III               |                               |  |
| Cabling                                                |          | Plug-top transf   | ormer with AWG 2x21 ;         |  |
|                                                        |          | interchangeable   | e plugs                       |  |
| Fixing                                                 |          | S11 / S15 / S12ME | S11 / S15 / S12MED clamp / RL |  |
| Colours                                                |          | Hammered Gre      | y, Hammered White             |  |
| Order Code                                             |          | L88-LED-GM, L8    | 8-LED-BM (dimmer included)*   |  |