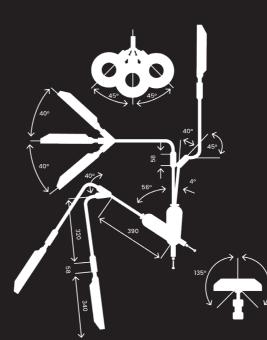

The special arm available on the L88-LED model allows for stability under strong vibrations.

Because of its sturdiness, the product appears to be a very good companion in the industrial environment.

**ACCESSORIES** 