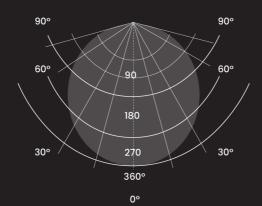

**S15** 

| 311                                                    | 313      | KL                | SIZIVILD                      |  |
|--------------------------------------------------------|----------|-------------------|-------------------------------|--|
| Power                                                  |          | 15.5 W            |                               |  |
| Supply                                                 |          | 110-240 V         |                               |  |
| Illuminance at 50                                      | cm       | 2.250 lux         |                               |  |
| Light Intensity Adjustment (Dimmer included) 0,5%-100% |          |                   |                               |  |
| Diopters                                               |          | 3 (175%)          |                               |  |
| Colour Temperatu                                       | ıre      | 5.300 K           |                               |  |
| Reflector's Diamet                                     | ter      | 230 mm            |                               |  |
| Diameter of the lig                                    | ht field | 700 mm            |                               |  |
| Product's life                                         |          | 50.000 hours      |                               |  |
| Structure                                              |          | Arm with joints   |                               |  |
| IP Protection                                          |          | IP20              |                               |  |
| IK Protection                                          |          | IK03              |                               |  |
| Class                                                  |          | III               |                               |  |
| Cabling                                                |          | Plug-top transf   | ormer with AWG 2x21 ;         |  |
|                                                        |          | interchangeable   | e plugs                       |  |
| Fixing                                                 |          | S11 / S15 / S12ME | S11 / S15 / S12MED clamp / RL |  |
| Colours                                                |          | Hammered Gre      | y, Hammered White             |  |
| Order Code                                             |          | L88-LED-GM, L8    | 8-LED-BM (dimmer included)*   |  |