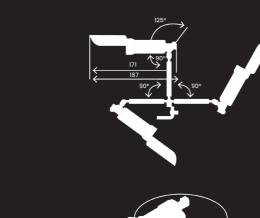

MC1

Designed for applications requiring the presence of a small light source, the MC1 model is an excellent companion for column drills, operating machines, sewing machines, and for lighting paintings and works of art.

10

Professional Series

|              | 25 W                   |
|--------------|------------------------|
|              | 24 V                   |
|              | E14                    |
|              | 30 mm                  |
| th 1 Joint   | 100mm arm with 1 Joint |
|              | IP20                   |
|              | III                    |
| ) cm with no | Sez 2 x 0,75 mm 100 cm |
|              | with no plug (24v)     |
|              | Magnet                 |
|              | Black                  |
|              | MC1CAL                 |
|              |                        |