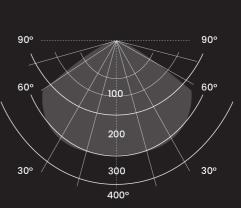

Usable with LED and incandescent bulbs, the product is suitable for working environments subject to strong vibrations or where it is required that the product maintains a fixed position. For a more comfortable handling, there is a handle on the reflector.