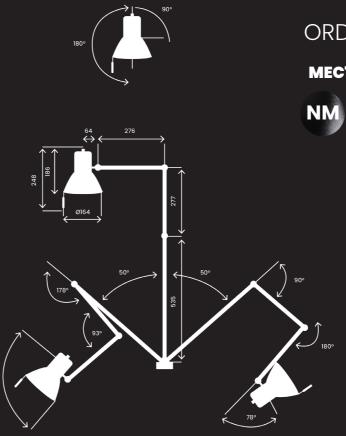

## **Mec**103

| Power                | 60 W           |
|----------------------|----------------|
| Supply               | 220-240 V      |
| ES                   | E27            |
| Reflector's diameter | 160 mm         |
| Structure            | 1012 mm a 4 sn |
| IP Protection        | IP20           |
| IK Protection        | IK04           |
| Class                | 1              |
| Cabling              | H03 VVF 3X0.75 |
| Fixing               | 3 Screws       |
| Colours              | Hammered Bla   |
| Order Code           | MEC103NM       |
|                      |                |

## ORDER CODE

## MEC103NM

NM Hammered Black