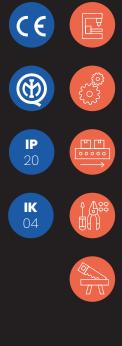

## **Mec**103

| Power                | 60 W           |
|----------------------|----------------|
| Supply               | 220-240 V      |
| ES                   | E27            |
| Reflector's diameter | 160 mm         |
| Structure            | 1012 mm a 4 sn |
| IP Protection        | IP20           |
| IK Protection        | IK04           |
| Class                | 1              |
| Cabling              | H03 VVF 3X0.75 |
| Fixing               | 3 Screws       |
| Colours              | Hammered Bla   |
| Order Code           | MEC103NM       |
|                      |                |