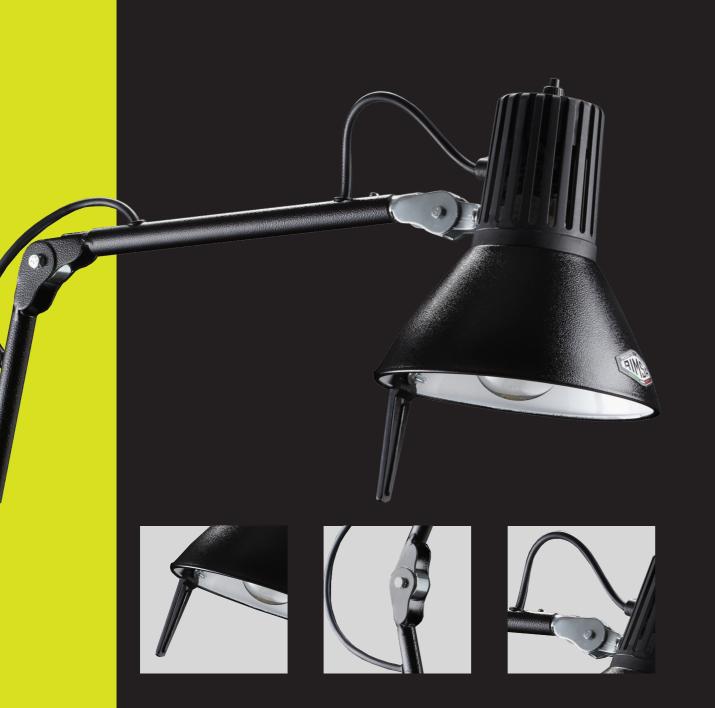

Usable with LED and incandescent bulbs, the product is suitable for working environments subject to strong vibrations or where it is required that the product maintains a fixed position. For a more comfortable handling, there is a handle on the reflector.

## **Mec**103

| Power                | 60 W           |
|----------------------|----------------|
| Supply               | 220-240 V      |
| ES                   | E27            |
| Reflector's diameter | 160 mm         |
| Structure            | 1012 mm a 4 sn |
| IP Protection        | IP20           |
| IK Protection        | IK04           |
| Class                | 1              |
| Cabling              | H03 VVF 3X0.75 |
| Fixing               | 3 Screws       |
| Colours              | Hammered Bla   |
| Order Code           | MEC103NM       |
|                      |                |