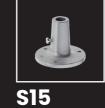

# **Mod.**10

| Power                | 60 W             |
|----------------------|------------------|
| Supply               | 220-240 V        |
| ES                   | E27              |
| Reflector's diameter | 160 mm           |
| Structure            | Pantograph       |
| IP Protection        | IP20             |
| Class                | I                |
| Cabling              | H03 VVF 3X0.75   |
| Fixing               | S11/ S12MED/ S15 |
| Colours              | Black, Grey, Wh  |
| Order Code           | 10NE, 10GR, 10BI |
|                      |                  |