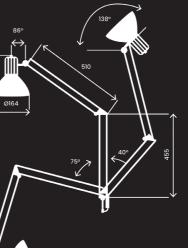

# **Mod.**10

| Power                | 60 W             |
|----------------------|------------------|
| Supply               | 220-240 V        |
| ES                   | E27              |
| Reflector's diameter | 160 mm           |
| Structure            | Pantograph       |
| IP Protection        | IP20             |
| Class                | I                |
| Cabling              | H03 VVF 3X0.75   |
| Fixing               | S11/ S12MED/ S15 |
| Colours              | Black, Grey, Wh  |
| Order Code           | 10NE, 10GR, 10BI |
|                      |                  |