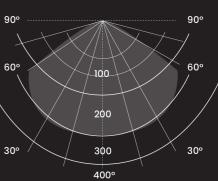

-------|------------------|
| Supply               | 220-240 V        |
| ES                   | E27              |
| Reflector's diameter | 160 mm           |
| Structure            | Pantograph       |
| IP Protection        | IP20             |
| Class                | I                |
| Cabling              | H03 VVF 3X0.75   |
| Fixing               | S11/ S12MED/ S15 |
| Colours              | Black, Grey, Wh  |
| Order Code           | 10NE, 10GR, 10BI |
|                      |                  |







BI 90







| 170 cm with 2P + T 10A Plug |
|-----------------------------|
| clamp/ desk base/ RL        |
|                             |
| te<br>                      |
|                             |

# ORDER CODE

## **10NE**

NE Black

#### 10GR

GR Grey

# 10BI

## White