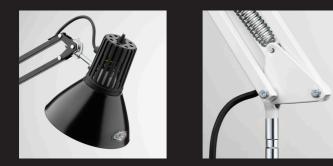

AUGMENTED REALITY **3D MODEL** 

Architectural Series

Reflector consisting of a top part in glass fibre filled nylon and a lower part in turned iron with finishing edge.

Can use both LED and Incandescent bulbs.

# **Mod.**10

| Power                | 60 W             |
|----------------------|------------------|
| Supply               | 220-240 V        |
| ES                   | E27              |
| Reflector's diameter | 160 mm           |
| Structure            | Pantograph       |
| IP Protection        | IP20             |
| Class                | I                |
| Cabling              | H03 VVF 3X0.75   |
| Fixing               | S11/ S12MED/ S15 |
| Colours              | Black, Grey, Wh  |
| Order Code           | 10NE, 10GR, 10BI |
|                      |                  |

## **10NE**

NE Black

#### 10GR

GR Grey

# 10BI

## White