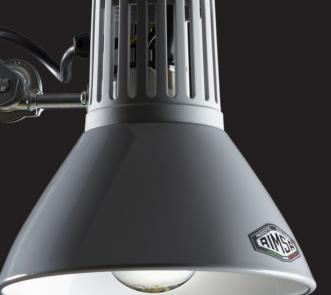

AUGMENTED REALITY **3D MODEL** 

Architectural Series

Reflector consisting of a top part in glass fibre filled nylon and a lower part in turned iron with finishing edge.

Can use both LED and Incandescent bulbs.

# **Mod.**10

| Power                | 60 W             |
|----------------------|------------------|
| Supply               | 220-240 V        |
| ES                   | E27              |
| Reflector's diameter | 160 mm           |
| Structure            | Pantograph       |
| IP Protection        | IP20             |
| Class                | I                |
| Cabling              | H03 VVF 3X0.75   |
| Fixing               | S11/ S12MED/ S15 |
| Colours              | Black, Grey, Wh  |
| Order Code           | 10NE, 10GR, 10BI |
|                      |                  |