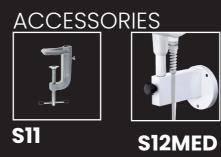

# **Mod.**10

| Power                | 60 W             |
|----------------------|------------------|
| Supply               | 220-240 V        |
| ES                   | E27              |
| Reflector's diameter | 160 mm           |
| Structure            | Pantograph       |
| IP Protection        | IP20             |
| Class                | I                |
| Cabling              | H03 VVF 3X0.75   |
| Fixing               | S11/ S12MED/ S15 |
| Colours              | Black, Grey, Wh  |
| Order Code           | 10NE, 10GR, 10BI |
|                      |                  |