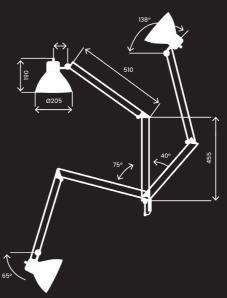

## **ACCESSORIES**

**S11** 

S12MED

**S15** 

**BASEPE** 

RL

| Power                | 60 W                              |
|----------------------|-----------------------------------|
| Supply               | 220-240 V                         |
| ES                   | E27 / P45 85mm type               |
| Reflector's diameter | 205 mm                            |
| Structure            | Pantograph                        |
| IP Protection        | IP20                              |
| Class                | ı                                 |
| Cabling              | 170 cm; 2P + T 10A plug           |
| Fixing               | S11/S12MED/S15 Clamp/Desk Base/RL |
| Colours              | Rubberized Black (NG)             |
| Order Code           | 80NG                              |