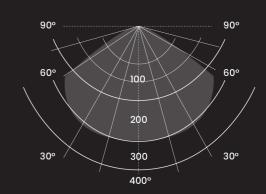

## **ACCESSORIES**

**S11** 

S12MED

**S15** 

**BASEPE** 

RL

| Power                | 60 W                              |
|----------------------|-----------------------------------|
| Supply               | 220-240 V                         |
| ES                   | E27 / P45 85mm type               |
| Reflector's diameter | 205 mm                            |
| Structure            | Pantograph                        |
| IP Protection        | IP20                              |
| Class                | ı                                 |
| Cabling              | 170 cm; 2P + T 10A plug           |
| Fixing               | S11/S12MED/S15 Clamp/Desk Base/RL |
| Colours              | Rubberized Black (NG)             |
| Order Code           | 80NG                              |