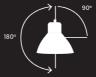

## **ACCESSORIES**

**S11** 

S12MED

**S15** 

**BASEPE** 

RL

| Power                | 60 W                              |
|----------------------|-----------------------------------|
| Supply               | 220-240 V                         |
| ES                   | E27 / P45 85mm type               |
| Reflector's diameter | 205 mm                            |
| Structure            | Pantograph                        |
| IP Protection        | IP20                              |
| Class                | ı                                 |
| Cabling              | 170 cm; 2P + T 10A plug           |
| Fixing               | S11/S12MED/S15 Clamp/Desk Base/RL |
| Colours              | Rubberized Black (NG)             |
| Order Code           | 80NG                              |