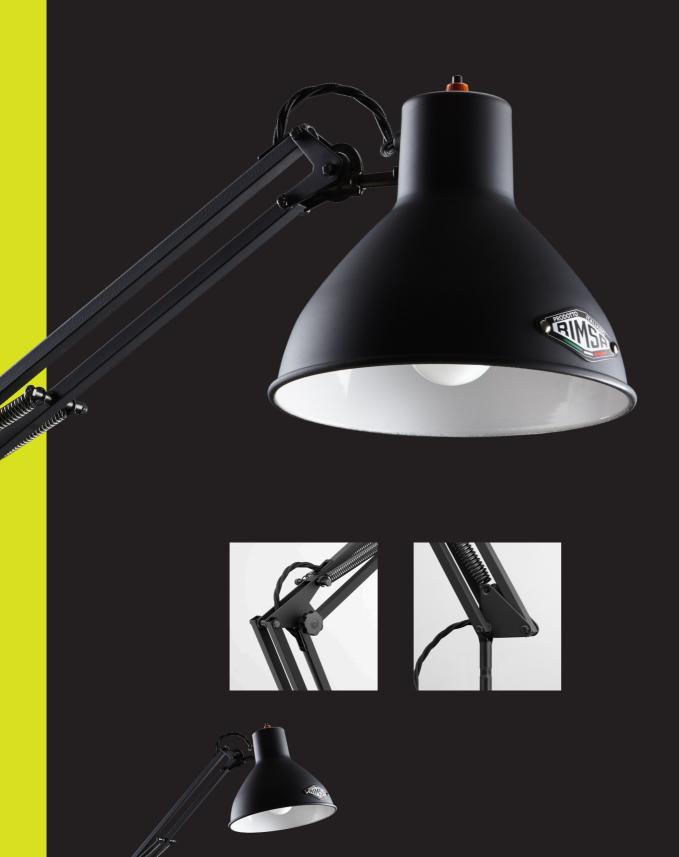

The special rubberized finishes in black and grey, imbue the product with elegance and contemporaneousness and make it a lovely companion during your nights in the office.

**Mod.**80

## **ACCESSORIES**

**S11** 

S12MED

**S15** 

**BASEPE** 

RL

| Power                | 60 W                              |
|----------------------|-----------------------------------|
| Supply               | 220-240 V                         |
| ES                   | E27 / P45 85mm type               |
| Reflector's diameter | 205 mm                            |
| Structure            | Pantograph                        |
| IP Protection        | IP20                              |
| Class                | ı                                 |
| Cabling              | 170 cm; 2P + T 10A plug           |
| Fixing               | S11/S12MED/S15 Clamp/Desk Base/RL |
| Colours              | Rubberized Black (NG)             |
| Order Code           | 80NG                              |