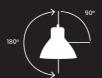

## **ACCESSORIES**

**S11** 

S12MED

**S15** 

**BASEPE** 

RL

| Power                | 60 W                              |
|----------------------|-----------------------------------|
| Supply               | 220-240 V                         |
| ES                   | E27 / P45 85mm type               |
| Reflector's diameter | 205 mm                            |
| Structure            | Pantograph                        |
| IP Protection        | IP20                              |
| Class                | ı                                 |
| Cabling              | 170 cm; 2P + T 10A plug           |
| Fixing               | S11/S12MED/S15 Clamp/Desk Base/RL |
| Colours              | Rubberized Black (NG)             |
| Order Code           | 80NG                              |