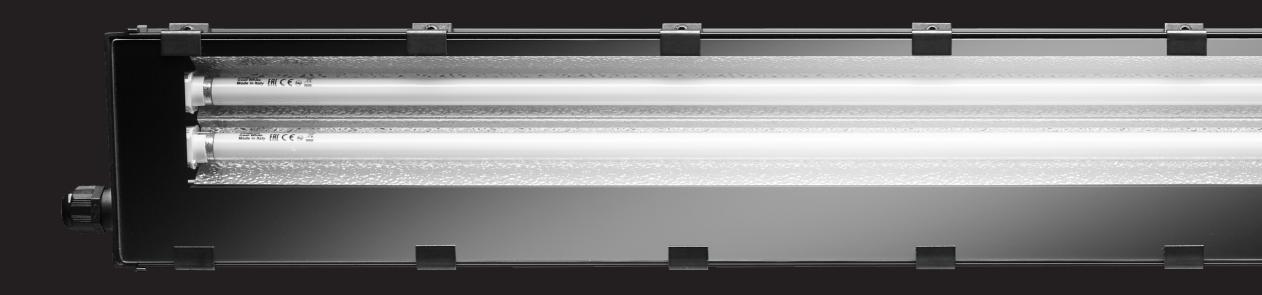

The body of the product in Polymethylmethacrylate offers excellent resistance to acids, dilute alkaline solutions, fat's and oils.

The ceiling light consists of a sturdy black anodized extruded aluminum profile. The aluminum body dissipates the heat produced by the electronic supply circuit and the fluorescent tube, considerably increasing their life.

The molded polymer side parts are screwed directly to the extruded aluminium body, while the front of the ceiling is covered by the 4 mm tempered Pirex glass screen and perfectly sealed with a polyurethane seal