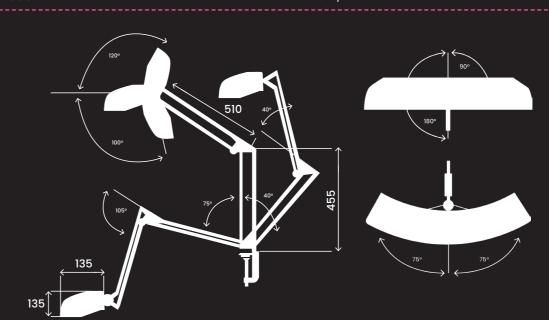

## **ACCESSORIES**

**S15** 

| Power                               | 13.7 W                                                      |
|-------------------------------------|-------------------------------------------------------------|
| Supply                              | 110-240 V                                                   |
| Illuminance at 50cm                 | 1.800 lux                                                   |
| Light Intensity Adjustment (Dimmer) | 5% - 100%                                                   |
| Colour Temperature                  | 4.000 K                                                     |
| Reflector's length                  | 400 mm                                                      |
| Diameter of the light field         | 700 x 650 mm                                                |
| Product's life                      | 50.000 hours                                                |
| Colour rendering index (CRI)        | 94 Ra                                                       |
| Luminous flux                       | 2.200 lm                                                    |
| Structure                           | Reflector + pantograph arm with spring                      |
| IP Protection                       | IP20                                                        |
| IK Protection                       | IK05                                                        |
| Class                               |                                                             |
| Cabling                             | Plug-top transformer with AWG 2X21; plug type C (European - |
|                                     | 2 pins) - upon request type G (British - 3 pins)            |
| Fixing systems                      | S11, S12, S15, RL                                           |
| Colours                             | Hammered Grey, Hammered White                               |
| Code                                | 166-LED-GM, 166-LED-BM                                      |