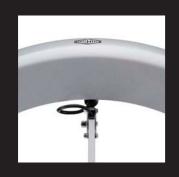

## **ACCESSORIES**

**S15** 

| Power                               | 13.7 W                                                      |
|-------------------------------------|-------------------------------------------------------------|
| Supply                              | 110-240 V                                                   |
| Illuminance at 50cm                 | 1.800 lux                                                   |
| Light Intensity Adjustment (Dimmer) | 5% - 100%                                                   |
| Colour Temperature                  | 4.000 K                                                     |
| Reflector's length                  | 400 mm                                                      |
| Diameter of the light field         | 700 x 650 mm                                                |
| Product's life                      | 50.000 hours                                                |
| Colour rendering index (CRI)        | 94 Ra                                                       |
| Luminous flux                       | 2.200 lm                                                    |
| Structure                           | Reflector + pantograph arm with spring                      |
| IP Protection                       | IP20                                                        |
| IK Protection                       | IK05                                                        |
| Class                               |                                                             |
| Cabling                             | Plug-top transformer with AWG 2X21; plug type C (European - |
|                                     | 2 pins) - upon request type G (British - 3 pins)            |
| Fixing systems                      | S11, S12, S15, RL                                           |
| Colours                             | Hammered Grey, Hammered White                               |
| Code                                | 166-LED-GM, 166-LED-BM                                      |