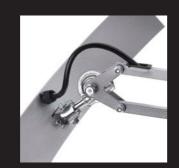

## **ACCESSORIES**

**S15** 

| Power                               | 13.7 W                                                      |
|-------------------------------------|-------------------------------------------------------------|
| Supply                              | 110-240 V                                                   |
| Illuminance at 50cm                 | 1.800 lux                                                   |
| Light Intensity Adjustment (Dimmer) | 5% - 100%                                                   |
| Colour Temperature                  | 4.000 K                                                     |
| Reflector's length                  | 400 mm                                                      |
| Diameter of the light field         | 700 x 650 mm                                                |
| Product's life                      | 50.000 hours                                                |
| Colour rendering index (CRI)        | 94 Ra                                                       |
| Luminous flux                       | 2.200 lm                                                    |
| Structure                           | Reflector + pantograph arm with spring                      |
| IP Protection                       | IP20                                                        |
| IK Protection                       | IK05                                                        |
| Class                               |                                                             |
| Cabling                             | Plug-top transformer with AWG 2X21; plug type C (European - |
|                                     | 2 pins) - upon request type G (British - 3 pins)            |
| Fixing systems                      | S11, S12, S15, RL                                           |
| Colours                             | Hammered Grey, Hammered White                               |
| Code                                | 166-LED-GM, 166-LED-BM                                      |