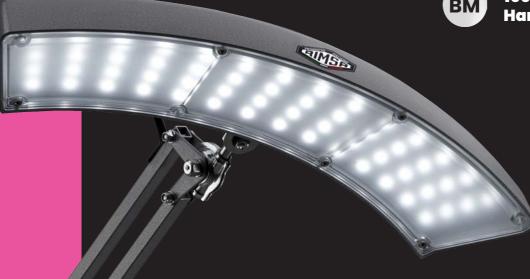

## CODE

166-LED-GM Hammered Grey

166-LED-BM **Hammered White** 

AUGMENTED REALITY

## 166-**LED**

## **ACCESSORIES**

**S15** 

| Power                               | 13.7 W                                                      |
|-------------------------------------|-------------------------------------------------------------|
| Supply                              | 110-240 V                                                   |
| Illuminance at 50cm                 | 1.800 lux                                                   |
| Light Intensity Adjustment (Dimmer) | 5% - 100%                                                   |
| Colour Temperature                  | 4.000 K                                                     |
| Reflector's length                  | 400 mm                                                      |
| Diameter of the light field         | 700 x 650 mm                                                |
| Product's life                      | 50.000 hours                                                |
| Colour rendering index (CRI)        | 94 Ra                                                       |
| Luminous flux                       | 2.200 lm                                                    |
| Structure                           | Reflector + pantograph arm with spring                      |
| IP Protection                       | IP20                                                        |
| IK Protection                       | IK05                                                        |
| Class                               |                                                             |
| Cabling                             | Plug-top transformer with AWG 2X21; plug type C (European - |
|                                     | 2 pins) - upon request type G (British - 3 pins)            |
| Fixing systems                      | S11, S12, S15, RL                                           |
| Colours                             | Hammered Grey, Hammered White                               |
| Code                                | 166-LED-GM, 166-LED-BM                                      |