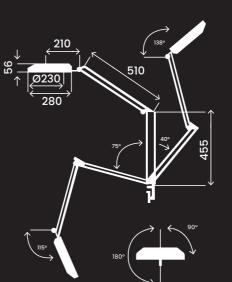

## **ACCESSORIES**

**S11** 

Code

**S12** 

RL

**S15** 

| Power                               | 13.7 W                                                      |
|-------------------------------------|-------------------------------------------------------------|
| Supply                              | 110-240 V                                                   |
| Illuminance at 50 cm                | 2.250 lux                                                   |
| Light Intensity Adjustment (Dimmer) | 5-100 %                                                     |
| Dioptres - magnification power      | 3 - 1.75x                                                   |
| Colour Temperature                  | 4.000 K                                                     |
| Reflector's diameter                | 230 mm                                                      |
| Diameter of the light field         | 700 mm                                                      |
| Product's life                      | 50.000 hours                                                |
| Colour rendering index (CRI)        | 94 Ra                                                       |
| Luminous flux                       | 2200 lm                                                     |
| Structure                           | Reflector + Pantograph arm with spring                      |
| IP Protection                       | IP20                                                        |
| IK Protection                       | IK03                                                        |
| Class                               | III                                                         |
| Cabling                             | Plug-top transformer with AWG 2X21; plug type C (European - |
|                                     | 2 pins) - upon request type G (British - 3 pins)            |
| Fixing systems                      | S11, S12, S15, RL                                           |
| Colours                             | Hammered Grey, Hammered White                               |