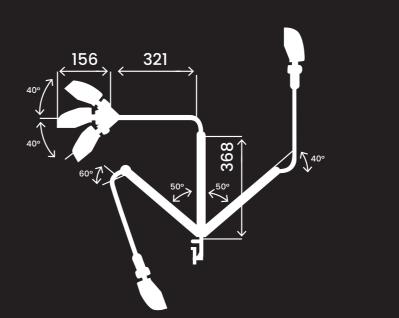

## **ACCESSORIES**

Colours

Code

Hammered Grey, Hammered White

GOLD-LED-GM, GOLD-LED-BM

S12MED

| Power                               | 13.7 W                                                      |
|-------------------------------------|-------------------------------------------------------------|
| Supply                              | 110-240 V                                                   |
| Illuminance at 50cm                 | 1.800 lux                                                   |
| Light Intensity Adjustment (Dimmer) | 5% - 100%                                                   |
| Colour Temperature                  | 4.000 K                                                     |
| Reflector's length                  | 400 mm                                                      |
| Diameter of the light field         | 700 x 650 mm                                                |
| Product's life                      | 50.000 hours                                                |
| Colour rendering index (CRI)        | 94 Ra                                                       |
| Luminous flux                       | 2.200 lm                                                    |
| Structure                           | Reflector + joints                                          |
| IP Protection                       | IP20                                                        |
| IK Protection                       | IK05                                                        |
| Class                               | III                                                         |
| Cabling                             | Plug-top transformer with AWG 2X21; plug type C (European - |
|                                     | 2 pins) - upon request type G (British - 3 pins)            |
| Fixing systems                      | S11, S12MED, S15, RL                                        |