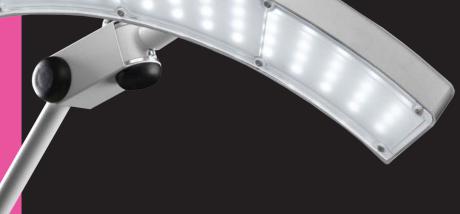

## **ACCESSORIES**

Colours

Code

Hammered Grey, Hammered White

GOLD-LED-GM, GOLD-LED-BM

S12MED

| Power                               | 13.7 W                                                      |
|-------------------------------------|-------------------------------------------------------------|
| Supply                              | 110-240 V                                                   |
| Illuminance at 50cm                 | 1.800 lux                                                   |
| Light Intensity Adjustment (Dimmer) | 5% - 100%                                                   |
| Colour Temperature                  | 4.000 K                                                     |
| Reflector's length                  | 400 mm                                                      |
| Diameter of the light field         | 700 x 650 mm                                                |
| Product's life                      | 50.000 hours                                                |
| Colour rendering index (CRI)        | 94 Ra                                                       |
| Luminous flux                       | 2.200 lm                                                    |
| Structure                           | Reflector + joints                                          |
| IP Protection                       | IP20                                                        |
| IK Protection                       | IK05                                                        |
| Class                               | III                                                         |
| Cabling                             | Plug-top transformer with AWG 2X21; plug type C (European - |
|                                     | 2 pins) - upon request type G (British - 3 pins)            |
| Fixing systems                      | S11, S12MED, S15, RL                                        |