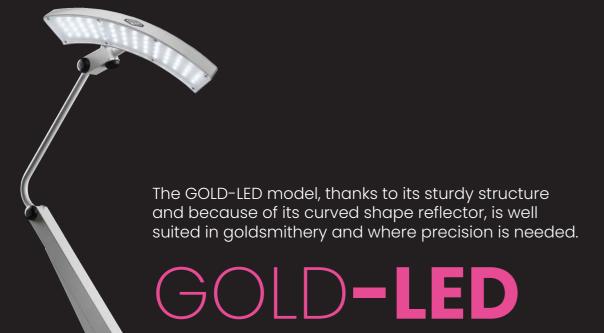

## **ACCESSORIES**

Colours

Code

Hammered Grey, Hammered White

GOLD-LED-GM, GOLD-LED-BM

S12MED

| Power                               | 13.7 W                                                      |
|-------------------------------------|-------------------------------------------------------------|
| Supply                              | 110-240 V                                                   |
| Illuminance at 50cm                 | 1.800 lux                                                   |
| Light Intensity Adjustment (Dimmer) | 5% - 100%                                                   |
| Colour Temperature                  | 4.000 K                                                     |
| Reflector's length                  | 400 mm                                                      |
| Diameter of the light field         | 700 x 650 mm                                                |
| Product's life                      | 50.000 hours                                                |
| Colour rendering index (CRI)        | 94 Ra                                                       |
| Luminous flux                       | 2.200 lm                                                    |
| Structure                           | Reflector + joints                                          |
| IP Protection                       | IP20                                                        |
| IK Protection                       | IK05                                                        |
| Class                               | III                                                         |
| Cabling                             | Plug-top transformer with AWG 2X21; plug type C (European - |
|                                     | 2 pins) - upon request type G (British - 3 pins)            |
| Fixing systems                      | S11, S12MED, S15, RL                                        |