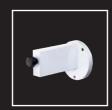

## **ACCESSORIES**

Colours

Code

Hammered Grey, Hammered White

GOLD-LED-GM, GOLD-LED-BM

S12MED

| Power                               | 13.7 W                                                      |
|-------------------------------------|-------------------------------------------------------------|
| Supply                              | 110-240 V                                                   |
| Illuminance at 50cm                 | 1.800 lux                                                   |
| Light Intensity Adjustment (Dimmer) | 5% - 100%                                                   |
| Colour Temperature                  | 4.000 K                                                     |
| Reflector's length                  | 400 mm                                                      |
| Diameter of the light field         | 700 x 650 mm                                                |
| Product's life                      | 50.000 hours                                                |
| Colour rendering index (CRI)        | 94 Ra                                                       |
| Luminous flux                       | 2.200 lm                                                    |
| Structure                           | Reflector + joints                                          |
| IP Protection                       | IP20                                                        |
| IK Protection                       | IK05                                                        |
| Class                               | III                                                         |
| Cabling                             | Plug-top transformer with AWG 2X21; plug type C (European - |
|                                     | 2 pins) - upon request type G (British - 3 pins)            |
| Fixing systems                      | S11, S12MED, S15, RL                                        |