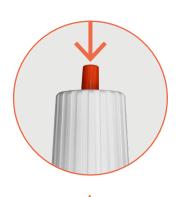

LIGHT ADJUSTMENT COLOUR TEMPERATURE

ON / OFF

At its core, Audace is designed to be functional and customizable: on the reflector, a stylish orange **button** grants you complete control of the light. A quick touch turns the lamp on and off, while a longer touch allows you to adjust the intensity (20-100%) to suit your desired level of illuminance. For those seeking to set the mood, simply turn the button to alter the colour temperature of the light, without distorting its colour rendering proprieties: Audace offers a spectrum of hues to create the perfect ambiance for any occasion, ranging between 2.500 K and 5.000 K.