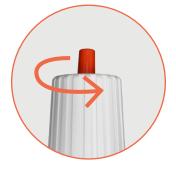

LIGHT ADJUSTMENT COLOUR TEMPERATURE

ON / OFF

At its core, Audace is designed to be functional and customizable: on the reflector, a stylish orange **button** grants you complete control of the light. A quick touch turns the lamp on and off, while a longer touch allows you to adjust the intensity (20-100%) to suit your desired level of illuminance. For those seeking to set the mood, simply turn the button to alter the colour temperature of the light, without distorting its colour rendering proprieties: Audace offers a spectrum of hues to create the perfect ambiance for any occasion, ranging between 2.500 K and 5.000 K.