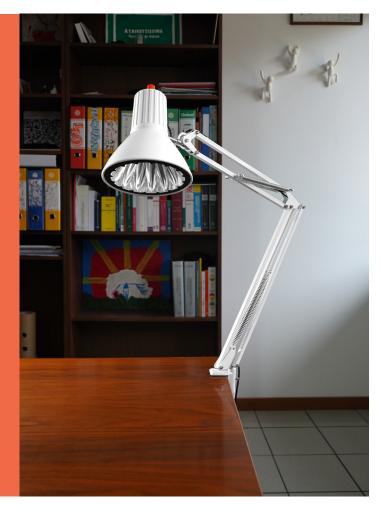

Audace is the most reliable ally for any endeavor.

Its design is solid and grounded, realized through sturdy materials that assure its resilience in any condition and situation. This robust structure is completed by a state-of-the-art technical system specifically developed for Audace.

One of Audace's extraordinary features is its application of the principle of indirect lighting: this system completely eliminates the issue of glare, assuring comfort for the eyes. With 28 LEDs carefully soldered onto its PCB, this lamp delivers an outstanding performance, casting 1.800 lux at 50 cm over a 1 meter radius.