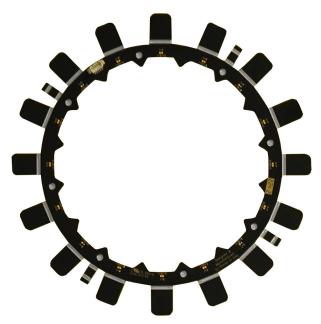

One of Audace's extraordinary features is its application of the principle of indirect lighting: this system completely eliminates the issue of glare, assuring comfort for the eyes. With 28 LEDs carefully soldered onto its PCB, this lamp delivers an outstanding performance, casting 1.800 lux at 50 cm over a 1 meter radius.