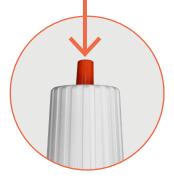

LIGHT ADJUSTMENT COLOUR TEMPERATURE

ON / OFF

At its core, Audace is designed to be functional and customizable: on the reflector, a stylish orange **button** grants you complete control of the light. A quick touch turns the lamp on and off, while a longer touch allows you to adjust the intensity (20-100%) to suit your desired level of illuminance. For those seeking to set the mood, simply turn the button to alter the colour temperature of the light, without distorting its colour rendering proprieties: Audace offers a spectrum of hues to create the perfect ambiance for any occasion, ranging between 2.500 K and 5.000 K.