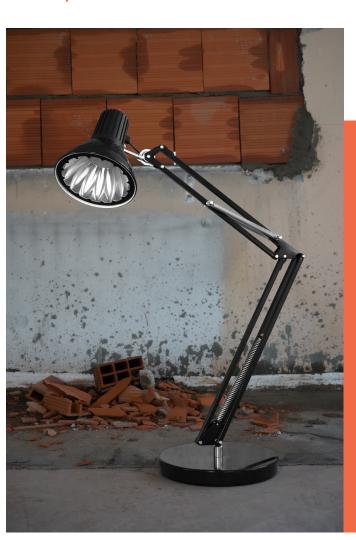

Illuminate your world with Audace today!

Audace is available in the following colours: white, black and yellow.

Order codes:

White AUDACE-BI

Black AUDACE-NE

Matte Yellow AUDACE-GI

Via Monterosa 18 Seregno, 20831, MB, Italia