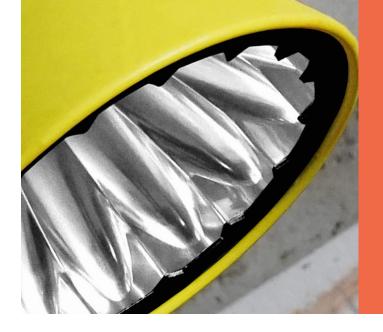

One of Audace's extraordinary features is its application of the principle of indirect lighting: this system completely eliminates the issue of glare, assuring comfort for the eyes. With 28 LEDs carefully soldered onto its PCB, this lamp delivers an outstanding performance, casting 1.800 lux at 50 cm over a 1 meter radius.