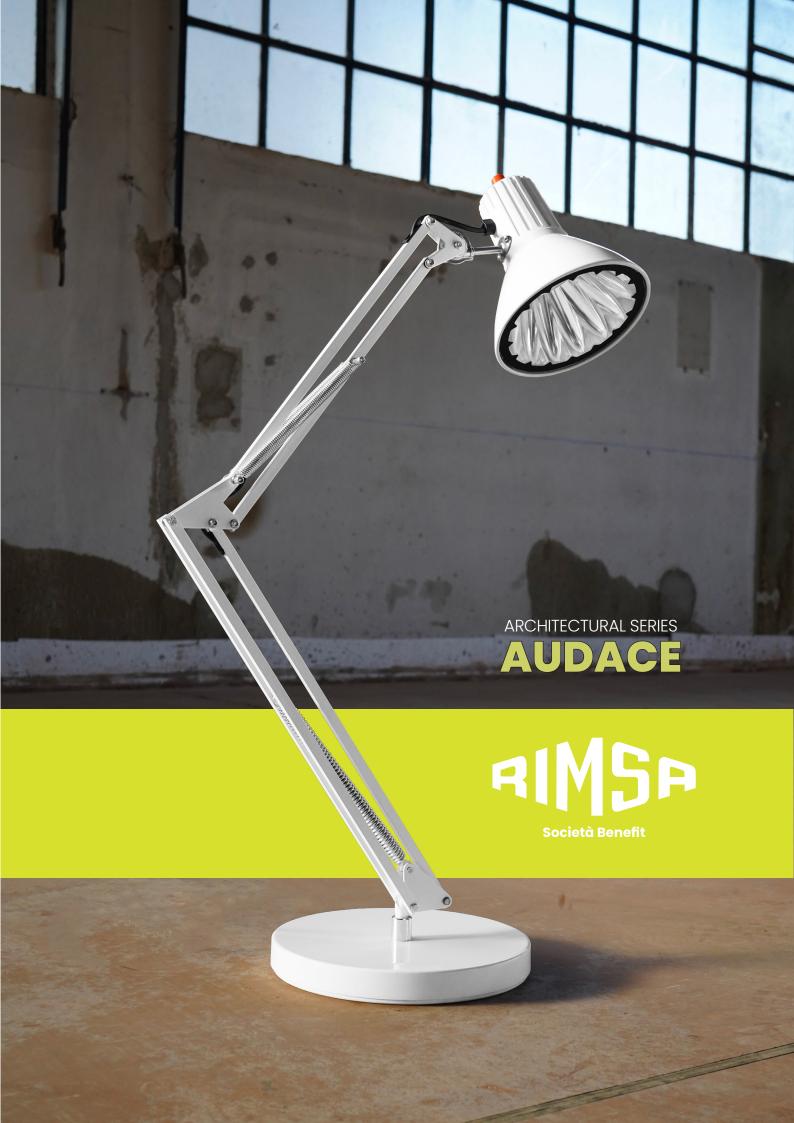

Since 1936, Rimsa strives towards technological advanced solutions through tireless and visionary research in the lighting field.

Audace is the embodiment of this effort, and at the same time exists as a testament of a broader and ever-growing societal attention towards sustainability.

Audace is the most reliable ally for any endeavor.

Its design is solid and grounded, realized through sturdy materials that assure its resilience in any condition and situation. This robust structure is completed by a state-of-the-art technical system specifically developed for Audace.