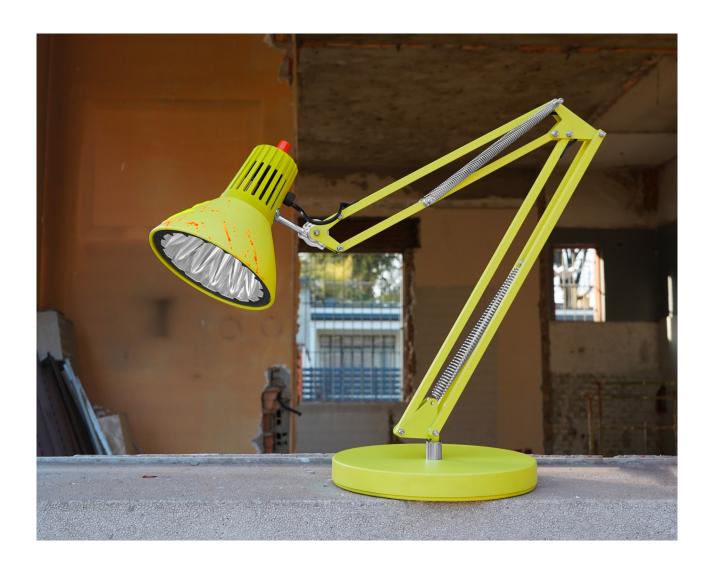

Audace is the most reliable ally for any endeavor.

Its design is solid and grounded, realized through sturdy materials that assure its resilience in any condition and situation. This robust structure is completed by a state-of-the-art technical system specifically developed for Audace.

One of Audace's extraordinary features is its application of the principle of indirect lighting: this system completely eliminates the issue of glare, assuring comfort for the eyes. With 28 LEDs carefully soldered onto its PCB, this lamp delivers an outstanding performance, casting 1.800 lux at 50 cm over a 1 meter radius.

LIGHT ADJUSTMENT COLOUR TEMPERATURE

ON / OFF

At its core, Audace is designed to be functional and customizable: on the reflector, a stylish orange **button** grants you complete control of the light. A quick touch turns the lamp on and off, while a longer touch allows you to adjust the intensity (20-100%) to suit your desired level of illuminance. For those seeking to set the mood, simply turn the button to alter the colour temperature of the light, without distorting its colour rendering proprieties: Audace offers a spectrum of hues to create the perfect ambiance for any occasion, ranging between 2.500 K and 5.000 K.