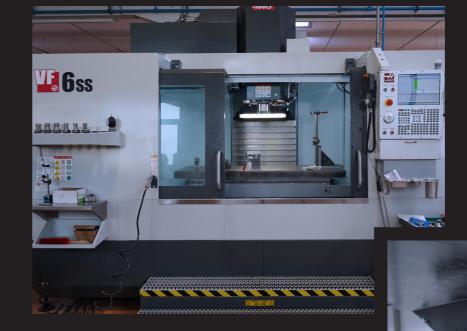

WITH HOOKS |
| PSLED18W-230 | 2 LED TUBES T5 | 18 W    | 635 x 130 x 29 mm | TEMPERED GLASS | Extruded aluminium | IP67          | IK08          | I     | ABSENT      | WITH HOOKS |

This ceiling light consists of a sturdy black anodised extruded aluminum profile. The aluminum body dissipates the heat produced by the electronic supply circuit and the LED tube, considerably increasing their lifespan.

The body of the product in Polymethylmethacrylate offers excellent resistance to acids, diluted alkaline solutions, grease and oil.

The molded polymer side parts are screwed directly to the extruded aluminium body, while the front of the ceiling lamp is covered by a 4 mm tempered Pirex glass screen and perfectly sealed with polyurethane.

## **PSLED** 23W-230 18W-230.

























PSLED18W model installed on a CNC