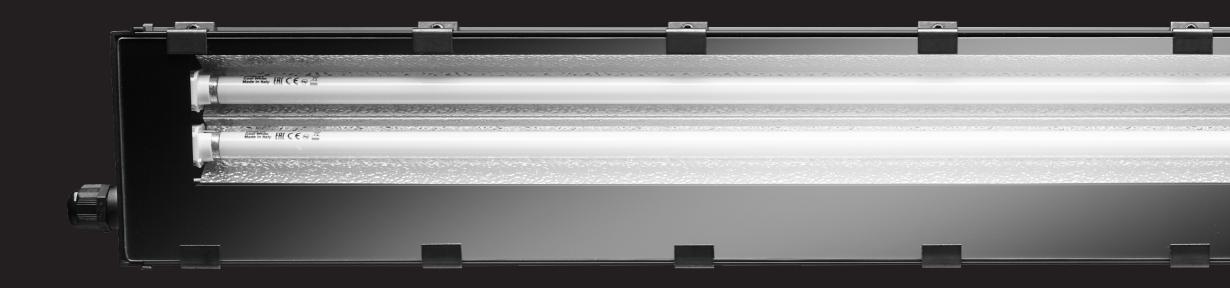

| Code         | Power          | Feeding | Size              | Safety screen  | Body               | IP Protection | IK Protection | Class | Power cable | Fixing     |
|--------------|----------------|---------|-------------------|----------------|--------------------|---------------|---------------|-------|-------------|------------|
| PSLED23W-230 | 2 LED TUBES T5 | 23 W    | 935 x 130 x 29 mm | TEMPERED GLASS | extruded aluminium | IP67          | IK08          | ı     | ABSENT      | WITH HOOKS |
| PSLED18W-230 | 2 LED TUBES T5 | 18 W    | 635 x 130 x 29 mm | TEMPERED GLASS | Extruded aluminium | IP67          | IK08          | I     | ABSENT      | WITH HOOKS |

This ceiling light consists of a sturdy black anodised extruded aluminum profile. The aluminum body dissipates the heat produced by the electronic supply circuit and the LED tube, considerably increasing their lifespan.

The body of the product in Polymethylmethacrylate offers excellent resistance to acids, diluted alkaline solutions, grease and oil.

The molded polymer side parts are screwed directly to the extruded aluminium body, while the front of the ceiling lamp is covered by a 4 mm tempered Pirex glass screen and perfectly sealed with polyurethane.